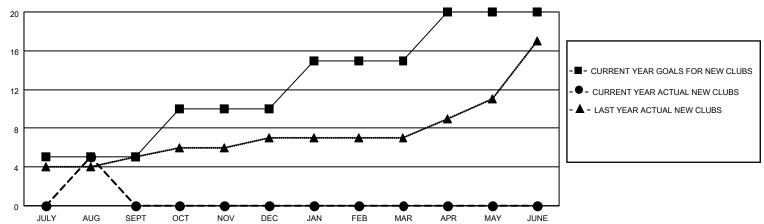

## GOALS AND ACTUAL NEW CLUBS CUMULATIVE

| DROPPED CLUBS: 0 |    | 56 CLUBS OF 155 ADDED 1 OR<br>MORE NEW MEMBERS | GENDER DISTRIBUTION                   |                |  |
|------------------|----|------------------------------------------------|---------------------------------------|----------------|--|
|                  |    | NOTE NEW WEINBERG                              | MALE                                  | 3,485 (74.90%) |  |
|                  |    |                                                | FEMALE<br>NON BINADY                  | 1,167 (25.08%) |  |
| DROPPED MEMBERS  |    |                                                | NON BINARY                            | 1 (0.02%)      |  |
| DECEASED         | 4  |                                                | PREFER NOT TO ANSWER                  | 0 (0.00%)      |  |
| CLUB CANCELLED   | 0  | CLICK HERE FOR CUMULATIVE                      | TOTAL FAMILY UNIT MEMBERS             | 3 2,256        |  |
| OTHER            | 76 | MEMBERSHIP DATA                                |                                       |                |  |
| TOTAL 80         |    |                                                | FAMILY MEMBERS PAYING HALF DUES 1,242 |                |  |
|                  |    |                                                |                                       |                |  |