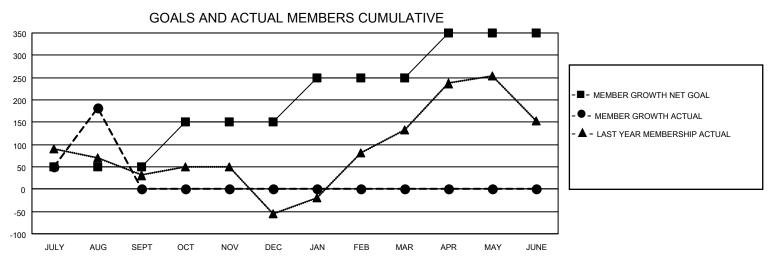

## GOALS AND ACTUAL NEW CLUBS CUMULATIVE

| DROPPED CLUBS: 0 |    | 56 CLUBS OF 155 ADDED 1 OR<br>MORE NEW MEMBERS | GENDER DISTRIBUTION                   |                |  |
|------------------|----|------------------------------------------------|---------------------------------------|----------------|--|
|                  |    | NOTE NEW WEINBERG                              | MALE                                  | 3,485 (74.90%) |  |
|                  |    |                                                | FEMALE<br>NON BINADY                  | 1,167 (25.08%) |  |
| DROPPED MEMBERS  |    |                                                | NON BINARY                            | 1 (0.02%)      |  |
| DECEASED         | 4  |                                                | PREFER NOT TO ANSWER                  | 0 (0.00%)      |  |
| CLUB CANCELLED   | 0  | CLICK HERE FOR CUMULATIVE                      | TOTAL FAMILY UNIT MEMBERS             | 3 2,256        |  |
| OTHER            | 76 | MEMBERSHIP DATA                                |                                       |                |  |
| TOTAL 80         |    |                                                | FAMILY MEMBERS PAYING HALF DUES 1,242 |                |  |
|                  |    |                                                |                                       |                |  |